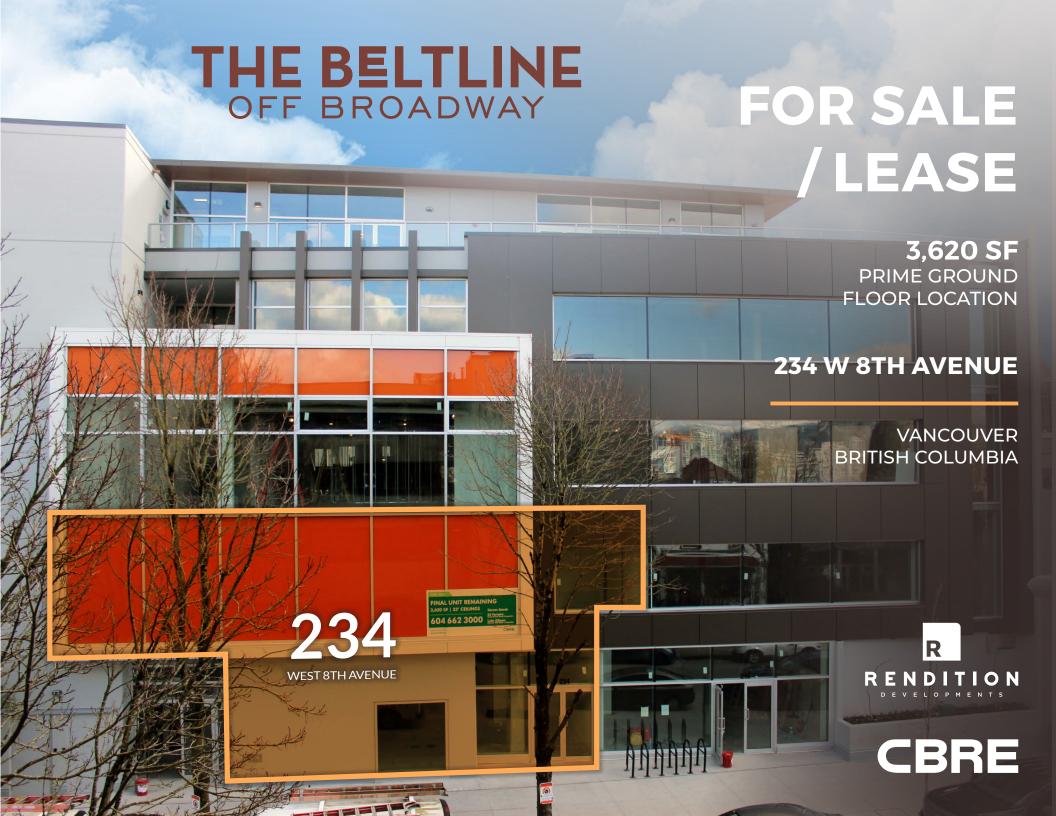

# THE BELTLINE OFF BROADWAY

# FOR SALE / LEASE 3,620 SF PRIME GROUND FLOOR LOCATION 234 WEST 8TH AVENUE

#### 234 WEST 8TH AVENUE

Ground Floor: 1,777 SF

Mezzanine: 1,843 SF

Total Area: 3,620 SF

All areas are approximate.