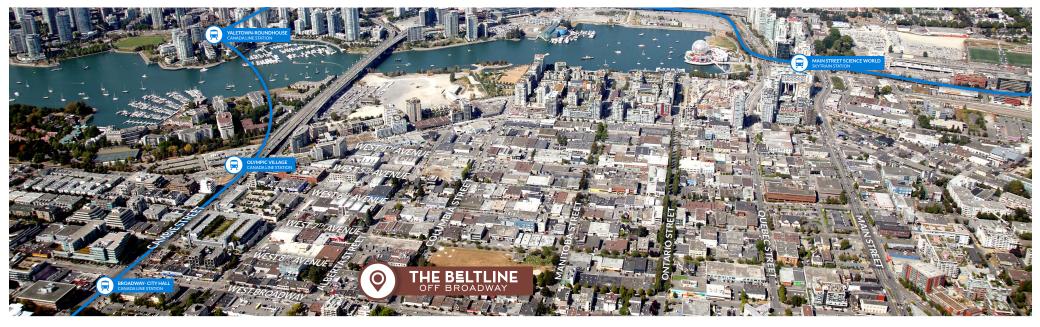

## **LOCATION**

You want to be in the middle of it all. A place that not only represents your business but shows your employees that you recognize the importance of a great work environment. The Beltline is one block off West Broadway between Main and Cambie. This walkable, bustling community has a vibrant amenity base making it the perfect location for a successful business.

## **HIGHLIGHTS**

- > Highlights Include:
- > Situated on major transit lines and bike lanes
- > Surrounded by convenient amenities and local businesses
- > 1 block from Jonathan Rogers Park
- > 5 min. drive to Downtown Vancouver
- Walking distance to Olympic Village, Cambie Street and Main Street
- > 1 block from West Broadway
- > 20 minute drive to Vancouver International Airport