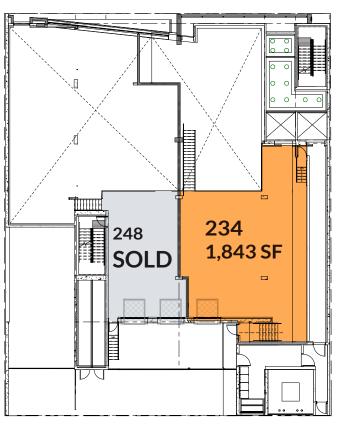

#### **MEZZANINE LEVEL**

WEST 8TH AVENUE

#### 234 WEST 8TH AVENUE

Ground Floor: 1,777 SF

Mezzanine: 1,843 SF

Total Area: 3,620 SF

All areas are approximate.