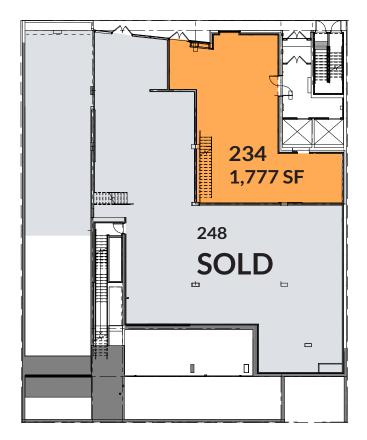

#### 234 WEST 8TH AVENUE

Ground Floor: 1,777 SF

Mezzanine: 1,843 SF

Total Area: 3,620 SF

All areas are approximate.