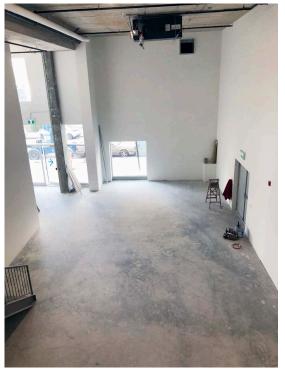

#### **GROUND FLOOR**

WEST 8TH AVENUE

#### **FEATURES**

- > 23' ceilings on main floor
- > 1 covered Class 'B' loading dock on the mezzanine level with glass door
- > Low-e high-energy efficiency glazing to maximize natural light
- > High efficiency heat pumps for heating and cooling with digital thermostats on each floor
- > Two sided core elevators and stairs maximizing efficiency
- > 4 parking stalls in secure underground lot with additional parking available for sale
- > Car charging stations available
- > 16 shared bike stalls
- > End of trip facility with shower & lockers
- > 3 phase 800 amp 120/208 volt power supply