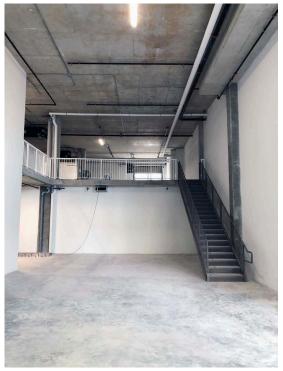

#### **MEZZANINE LEVEL**

WEST 8TH AVENUE

#### **FEATURES**

- > 23' ceilings on main floor
- > 1 covered Class 'B' loading dock on the mezzanine level with glass door
- > Low-e high-energy efficiency glazing to maximize natural light
- > High efficiency heat pumps for heating and cooling with digital thermostats on each floor
- > Two sided core elevators and stairs maximizing efficiency
- > 4 parking stalls in secure underground lot with additional parking available for sale
- > Car charging stations available
- > 16 shared bike stalls
- > End of trip facility with shower & lockers
- > 3 phase 800 amp 120/208 volt power supply